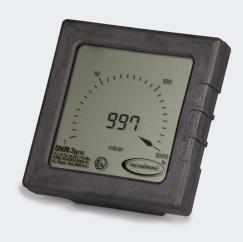

#### **Product description**

The DVR 3pro is a fully electronic, versatile vacuum gauge with ATEX approval for use in areas with potentially explosive atmospheres (ATEX category 2). Thanks to the easy operation and the combined digital/analog pressure display, measured values can be viewed fast and precisely. The DVR 3pro has an integrated pressure sensor made of aluminum oxide ceramic with excellent corrosion resistance and high long-term stability. A particular advantage is the flexible use with 9V battery power supply (mains-independent operation). Approved batteries are available from retail outlets. The removable cover at the back of the gauge allows for easy battery replacement. (Note: battery replacement must be done outside the hazardous ATEX area.)

#### **Performance features**

- Flexible application range due to mains-independent operation of the fully electronic vacuum gauge with ATEX approval
- Large, graphical analog display combined with precise digital readout allows users to detect and view tendencies easily
- Improved functionality within the navigation menu helps to save energy and to increase the life cycle of the battery; battery easily replaceable; no lithium battery
- High reliability, low EMI emission level near detection limit, high degree of immunity to electromagnetic interference, suitable for use in industrial environments
- · Capacitive ceramic diaphragm vacuum sensor made of aluminum oxide with excellent chemical resistance, accuracy and long-term stability