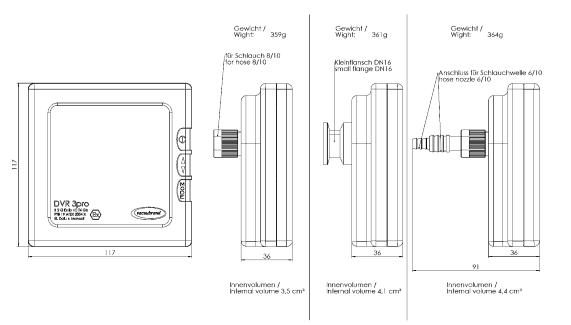

#### **Dimension sheet**

Messgerät DVR 3pro Version 04

Alle Maße / all dimensions (mm)

VACUUBRAND GMBH + CO KG P.O. Box 1664 97877 Wertheim T +49 9342 808 5550 F +49 9342 808 5555

### **Technical data**

| Measuring range (mbar)                            | 1060 - 1 mbar                                                                 |  |
|---------------------------------------------------|-------------------------------------------------------------------------------|--|
| Measuring range (torr)                            | 795 - 1 torr                                                                  |  |
| Measurement principle                             | Ceramic diaphragm (alumina), capacitive, gas indep., absolute pressure        |  |
| Accuracy of measurement                           | < +- 1 mbar/hPa/torr / +- 1 digit (after adjustment, constant temp.)          |  |
| Vacuum sensor                                     | Integr.                                                                       |  |
| Temperature coefficient                           | < 0.15 mbar/hPa/0.11 torr /K                                                  |  |
| Vacuum sensor connection                          | Small flange KF DN 16, PTFE tubing connection 10/8 mm, hose nozzle DN 6/10 mm |  |
| Permissible ambient temperature range (operation) | 10 - 40 °C                                                                    |  |
| Permissible ambient temperature range (storage)   | -10 - 60 °C                                                                   |  |
| Max. media temperature (continuous operation)     | 40 °C                                                                         |  |
| Max. media temperature for short times            | 80 °C                                                                         |  |
| Automatic switch-off                              | User-selectable: 1-600 min (default 5 min) or continuous operation            |  |
| Measurement cycle                                 | User-selectable: Automatic or 1 x per 3s, 1 x per 1s, 3 x per 1s              |  |
| Power supply                                      | 9 V battery                                                                   |  |
| Typical battery lifetime                          | 4.000 h, stand-by: 30.000 h                                                   |  |
| Material of outer housing                         | Robust plastic housing with good chemical resistance                          |  |
| Protection class IEC 60529                        | IP 40                                                                         |  |
| Dimensions (L x W x H)                            | 117 x 117 x 91 mm                                                             |  |
| Weight                                            | 0.4 kg                                                                        |  |
| ATEX conformity                                   | II 2G EX ib IIC T4 Gb                                                         |  |
| NRTL certification                                | No                                                                            |  |