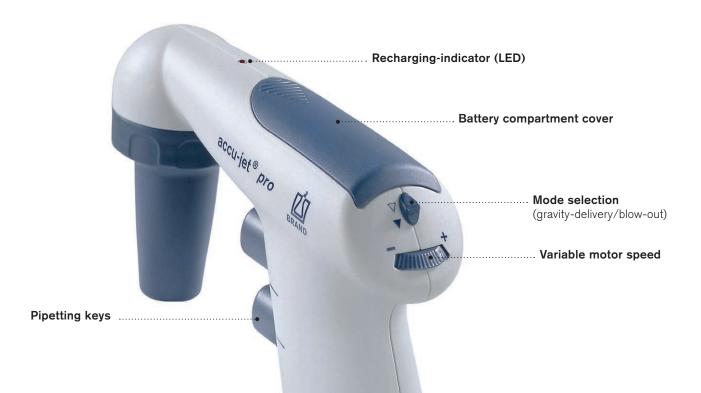

#### Dispensing liquid

Choose between gravity delivery (for pipettes calibrated "to deliver") or blow-out delivery with motor power.

#### Recharging-indicator

The flashing recharging- indicator LED alerts you that the battery is running low.

Don't worry – you can work for another two hours before it's empty – you can use the instrument while it's charging.

#### **Motor speed**

Select the desired maximum pipetting speed by turning the thumbwheel.

A slower speed setting provides sensitive, controlled operation with lower volume pipettes.

#### Battery compartment cover

The accu-jet® pro is supplied with two battery compartment covers. The second cover enables you to place the instrument inverted on the bench, to avoid contamination of the pipette adapter.